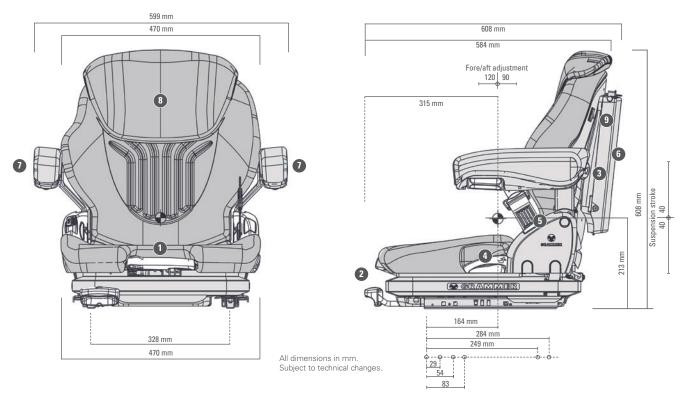

## Features • Standard O Optional

|                                 | PRIMO <sup>®</sup> |                                                   | PRIMO <sup>®</sup> |
|---------------------------------|--------------------|---------------------------------------------------|--------------------|
|                                 | ХМ                 |                                                   | ХМ                 |
| Article no. fabric              | 1293487            | 4 Adjustable backrest angle                       | <b>_</b>           |
| Article no. imitation leather   | 1091027            | <b>5</b> Restraint system                         | •                  |
| Shock absorber nonadjustable    |                    | Seat cushion width                                | 470 mm             |
| Suspension                      |                    | Operator presence switch (OPS)                    | •                  |
| Mechanical suspension           | •                  | OPTIONAL FEATURES                                 |                    |
| Suspension stroke 80 mm         |                    | 6 Document box                                    | 0                  |
| 1 Weight adjustment 45 - 170 kg |                    | 7 Armrests height-adjustable                      | 0                  |
| Manual (mechanical)             | •                  | Fore/aft isolator*                                | 0                  |
| 2 Fore/aft adjustment 210 mm    | •                  | 8 Backrest extension                              | 0                  |
| <b>3</b> Lumbar support         |                    | (9) Seat heating                                  | 0                  |
| Mechanical                      |                    | *Fore/aft isolator not for earth-moving machinery |                    |

## Measurements (installation dimensions)